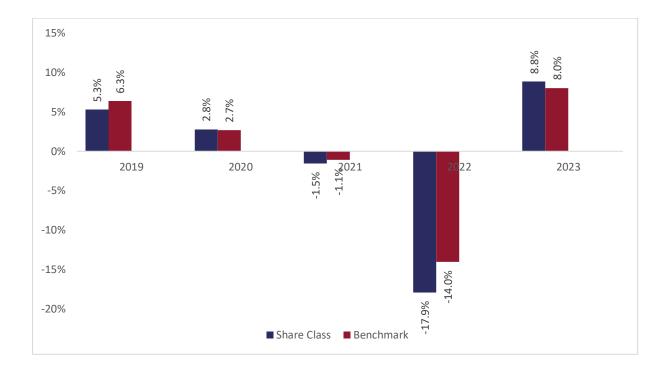

## Past performance chart

## New Capital Euro Value Credit Fund - EUR O Inc (IE00BF2B2X22)

This document was published on 31-01-2024

Past performance is not a reliable indicator of future performance. Markets could develop very differently in the future. It can help you to assess how the fund has been managed in the past.

This chart shows the fund's performance as the percentage loss or gain per years over the last 5 years against its benchmark. It can help you to assess how the fund has been managed in the past and compare it to its benchmark.