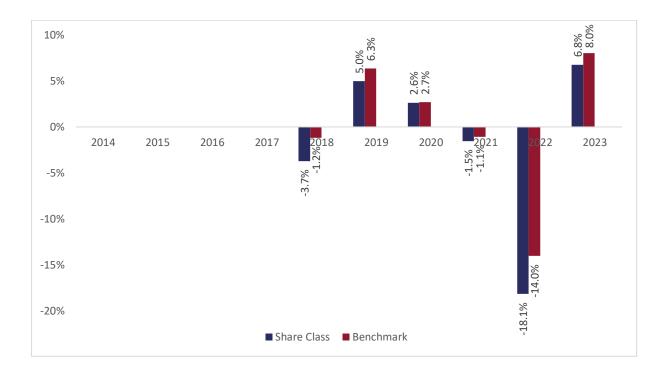

## Past performance chart

New Capital Euro Value Credit Fund A sub-fund of New Capital UCITS Fund Plc New Capital Euro Value Credit Fund - CHF Hedged I Acc (IE00BF2B3510)

This document was published on 31-01-2024

Past performance is not a reliable indicator of future performance. Markets could develop very differently in the future. It can help you to assess how the fund has been managed in the past.

This chart shows the fund's performance as the percentage loss or gain per years over the last 6 years against its benchmark. It can help you to assess how the fund has been managed in the past and compare it to its benchmark.

Performance is shown after deduction of ongoing charges. Any entry or exit charges are excluded from the calculation.

The base curency of the subfund is EUR. Past performance has been calculated in CHF.

The sub-fund was launched on 29-09-2017. This share class was launched on 19-12-2017.