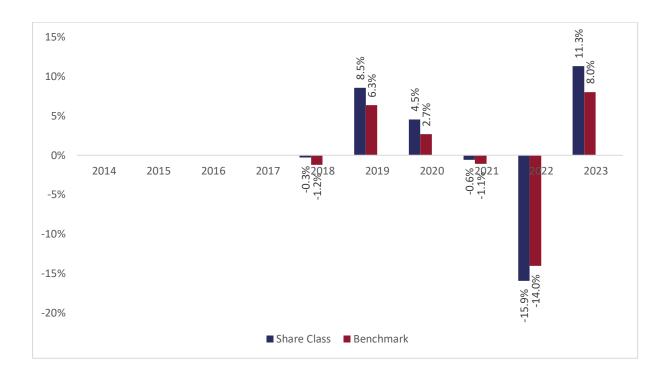

## Past performance chart

New Capital Euro Value Credit Fund A sub-fund of New Capital UCITS Fund Plc New Capital Euro Value Credit Fund - USD Hegded I Acc (IE00BF2B3627)

This document was published on 31-01-2024

Past performance is not a reliable indicator of future performance. Markets could develop very differently in the future. It can help you to assess how the fund has been managed in the past.

This chart shows the fund's performance as the percentage loss or gain per years over the last 6 years against its benchmark. It can help you to assess how the fund has been managed in the past and compare it to its benchmark.

Performance is shown after deduction of ongoing charges. Any entry or exit charges are excluded from the calculation.

The base curency of the subfund is EUR. Past performance has been calculated in USD.

The sub-fund was launched on 29-09-2017. This share class was launched on 18-10-2017.