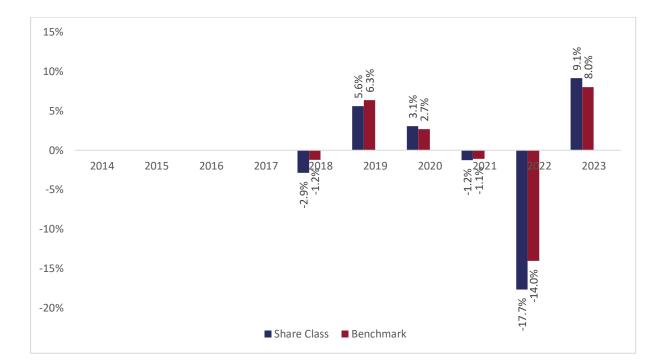

## Past performance chart

## New Capital Euro Value Credit Fund - EUR I Acc (IE00BF2B2Y39)

This document was published on 31-01-2024

Past performance is not a reliable indicator of future performance. Markets could develop very differently in the future. It can help you to assess how the fund has been managed in the past.

This chart shows the fund's performance as the percentage loss or gain per years over the last 6 years against its benchmark. It can help you to assess how the fund has been managed in the past and compare it to its benchmark.

Performance is shown after deduction of ongoing charges. Any entry or exit charges are excluded from the calculation.

Past performance has been calculated in EUR.

The sub-fund was launched on 29-09-2017. This share class was launched on 29-09-2017.