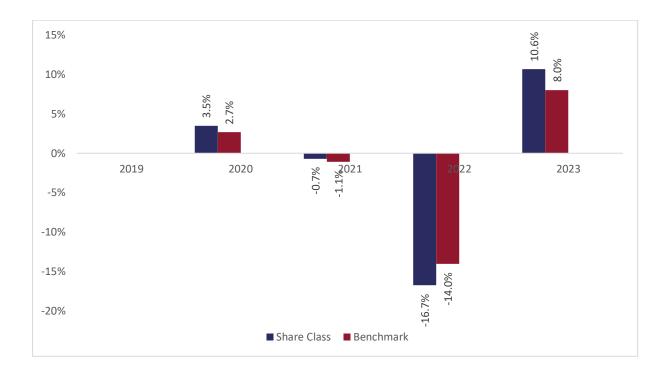

## Past performance chart

## New Capital Euro Value Credit Fund - GBP Hedged Inc (IE00BF2B3734)

This document was published on 31-01-2024

Past performance is not a reliable indicator of future performance. Markets could develop very differently in the future. It can help you to assess how the fund has been managed in the past.

This chart shows the fund's performance as the percentage loss or gain per years over the last 4 years against its benchmark. It can help you to assess how the fund has been managed in the past and compare it to its benchmark.

Performance is shown after deduction of ongoing charges. Any entry or exit charges are excluded from the calculation.

The base curency of the subfund is EUR. Past performance has been calculated in GBP.

The sub-fund was launched on 29-09-2017. This share class was launched on 28-10-2019.