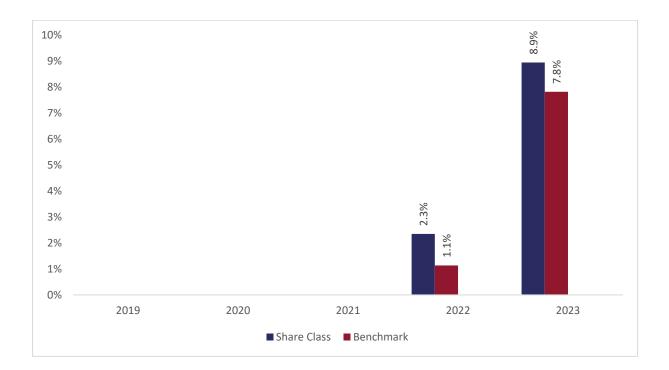

## Past performance chart

## New Capital Dynamic UK Equity Fund - USD Hedged A Acc (IE00BJYJDX96)

This document was published on 31-01-2024

Past performance is not a reliable indicator of future performance. Markets could develop very differently in the future. It can help you to assess how the fund has been managed in the past.

This chart shows the fund's performance as the percentage loss or gain per years over the last 2 years against its benchmark. It can help you to assess how the fund has been managed in the past and compare it to its benchmark.

Performance is shown after deduction of ongoing charges. Any entry or exit charges are excluded from the calculation.

The base curency of the subfund is GBP. Past performance has been calculated in USD.

The sub-fund was launched on 03-11-2016. This share class was launched on 11-02-2021.