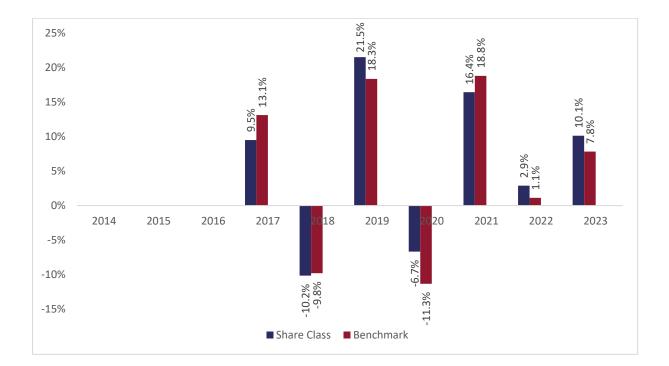

## Past performance chart

## New Capital Dynamic UK Equity Fund - GBP X Acc (IE00BD6P7086)

This document was published on 31-01-2024

Past performance is not a reliable indicator of future performance. Markets could develop very differently in the future. It can help you to assess how the fund has been managed in the past.

This chart shows the fund's performance as the percentage loss or gain per years over the last 7 years against its benchmark. It can help you to assess how the fund has been managed in the past and compare it to its benchmark.

Performance is shown after deduction of ongoing charges. Any entry or exit charges are excluded from the calculation.

The base curency of the subfund is GBP. Past performance has been calculated in GBP.

The sub-fund was launched on 03-11-2016. This share class was launched on 03-11-2016.