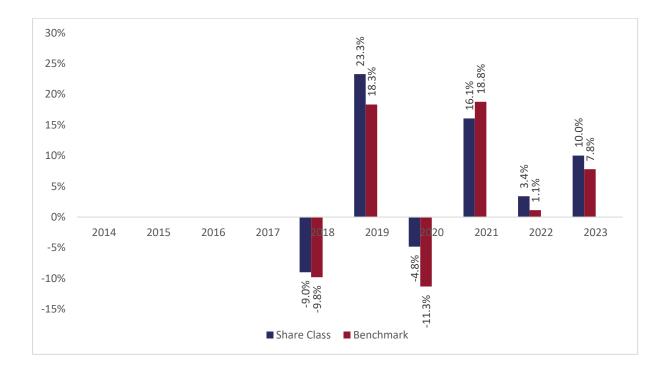

## Past performance chart

## New Capital Dynamic UK Equity Fund - USD Hegded I Acc (IE00BYWMX247)

This document was published on 31-01-2024

Past performance is not a reliable indicator of future performance. Markets could develop very differently in the future. It can help you to assess how the fund has been managed in the past.

This chart shows the fund's performance as the percentage loss or gain per years over the last 6 years against its benchmark. It can help you to assess how the fund has been managed in the past and compare it to its benchmark.

Performance is shown after deduction of ongoing charges. Any entry or exit charges are excluded from the calculation.

The base curency of the subfund is GBP. Past performance has been calculated in USD.

The sub-fund was launched on 03-11-2016. This share class was launched on 24-07-2017.