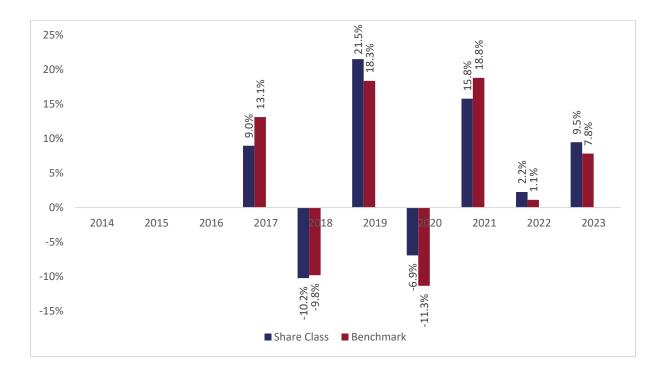

## Past performance chart

## New Capital Dynamic UK Equity Fund - GBP Acc (IE00BD6P6Z60)

This document was published on 31-01-2024

Past performance is not a reliable indicator of future performance. Markets could develop very differently in the future. It can help you to assess how the fund has been managed in the past.

This chart shows the fund's performance as the percentage loss or gain per years over the last 7 years against its benchmark. It can help you to assess how the fund has been managed in the past and compare it to its benchmark.

Performance is shown after deduction of ongoing charges. Any entry or exit charges are excluded from the calculation.

Past performance has been calculated in GBP.

The sub-fund was launched on 03-11-2016. This share class was launched on 03-11-2016.