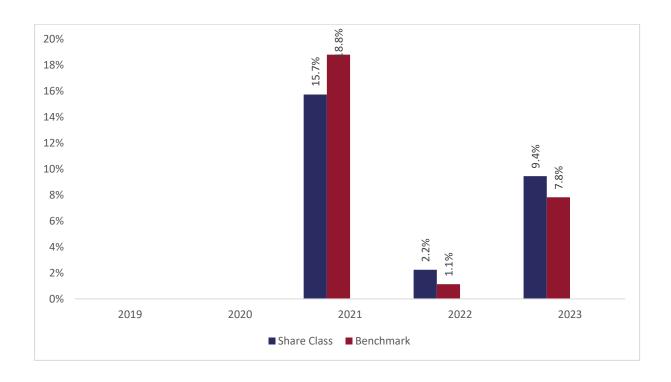

## Past performance chart

New Capital Dynamic UK Equity Fund A sub-fund of New Capital UCITS Fund Plc New Capital Dynamic UK Equity Fund - GBP Inc (IE00BD6P6Y53)

This document was published on 31-01-2024

Past performance is not a reliable indicator of future performance. Markets could develop very differently in the future. It can help you to assess how the fund has been managed in the past.

This chart shows the fund's performance as the percentage loss or gain per years over the last 3 years against its benchmark. It can help you to assess how the fund has been managed in the past and compare it to its benchmark.

Performance is shown after deduction of ongoing charges. Any entry or exit charges are excluded from the calculation.

The base curency of the subfund is GBP. Past performance has been calculated in GBP.

The sub-fund was launched on 03-11-2016. This share class was launched on 15-01-2020.