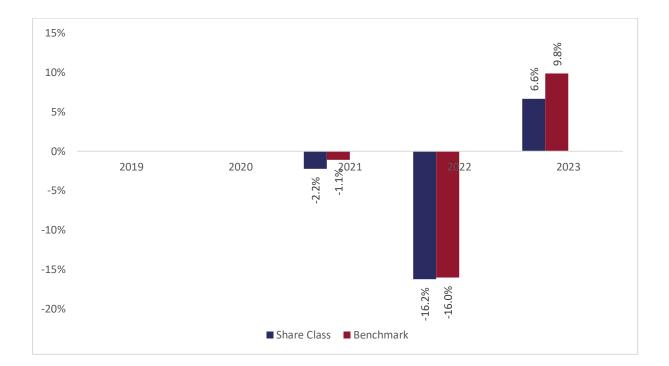

## Past performance chart

## New Capital Global Convertible Bond Fund - USD N Acc (IE00BL0KXQ37)

This document was published on 31-01-2024

Past performance is not a reliable indicator of future performance. Markets could develop very differently in the future. It can help you to assess how the fund has been managed in the past.

This chart shows the fund's performance as the percentage loss or gain per years over the last 3 years against its benchmark. It can help you to assess how the fund has been managed in the past and compare it to its benchmark.

The sub-fund was launched on 05-12-2019. This share class was launched on 30-12-2020.