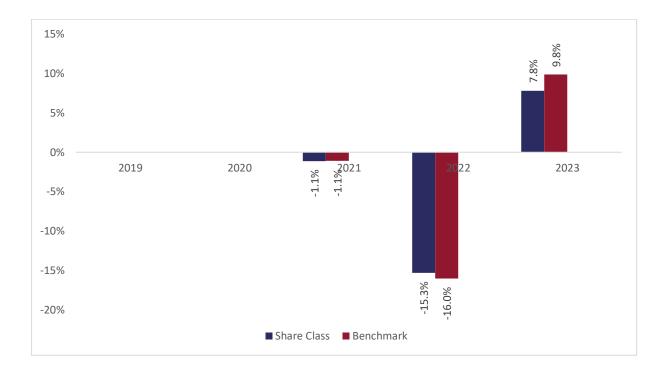

## Past performance chart

New Capital Global Convertible Bond Fund A sub-fund of New Capital UCITS Fund Plc New Capital Global Convertible Bond Fund - USD A Acc (IE00BL0KXP20)

This document was published on 31-01-2024

Past performance is not a reliable indicator of future performance. Markets could develop very differently in the future. It can help you to assess how the fund has been managed in the past.

This chart shows the fund's performance as the percentage loss or gain per years over the last 3 years against its benchmark. It can help you to assess how the fund has been managed in the past and compare it to its benchmark.

Performance is shown after deduction of ongoing charges. Any entry or exit charges are excluded from the calculation.

The base curency of the subfund is USD. Past performance has been calculated in USD.

The sub-fund was launched on 05-12-2019. This share class was launched on 29-12-2020.