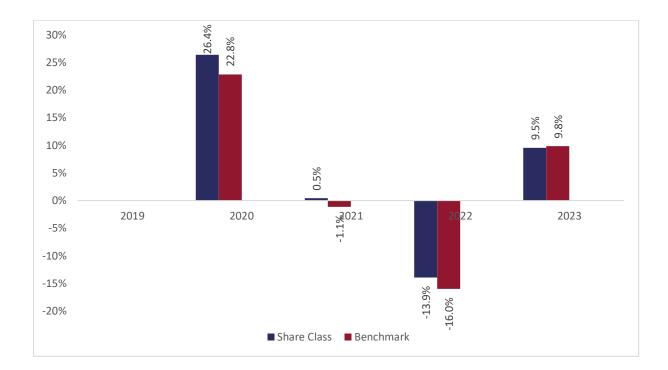

## Past performance chart

## New Capital Global Convertible Bond Fund - USD X Acc (IE00BK9WPK16)

This document was published on 31-01-2024

Past performance is not a reliable indicator of future performance. Markets could develop very differently in the future. It can help you to assess how the fund has been managed in the past.

This chart shows the fund's performance as the percentage loss or gain per years over the last 4 years against its benchmark. It can help you to assess how the fund has been managed in the past and compare it to its benchmark.

Performance is shown after deduction of ongoing charges. Any entry or exit charges are excluded from the calculation.

The base curency of the subfund is USD. Past performance has been calculated in USD.

The sub-fund was launched on 05-12-2019. This share class was launched on 05-12-2019.