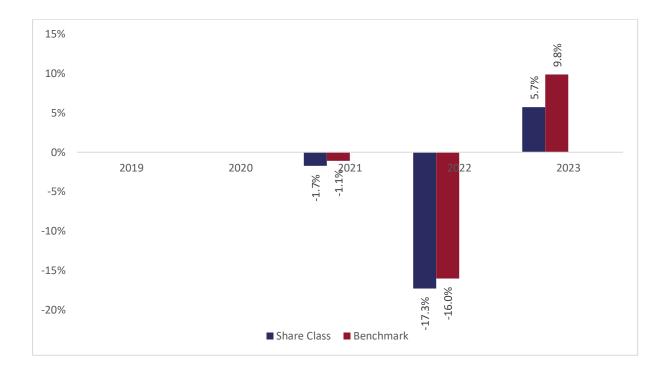

## Past performance chart

New Capital Global Convertible Bond Fund A sub-fund of New Capital UCITS Fund Plc New Capital Global Convertible Bond Fund - EUR Hedged O Acc (IE00BK9WPM30)

This document was published on 31-01-2024

Past performance is not a reliable indicator of future performance. Markets could develop very differently in the future. It can help you to assess how the fund has been managed in the past.

This chart shows the fund's performance as the percentage loss or gain per years over the last 3 years against its benchmark. It can help you to assess how the fund has been managed in the past and compare it to its benchmark.

Performance is shown after deduction of ongoing charges. Any entry or exit charges are excluded from the calculation.

The base curency of the subfund is USD. Past performance has been calculated in EUR.

The sub-fund was launched on 05-12-2019. This share class was launched on 16-04-2020.