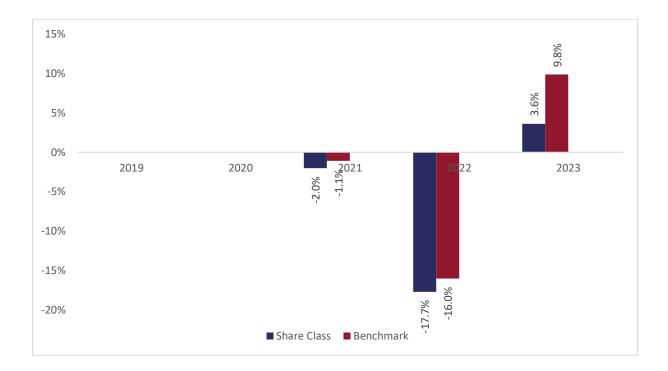

Past performance is not a reliable indicator of future performance. Markets could develop very differently in the future. It can help you to assess how the fund has been managed in the past.

This chart shows the fund's performance as the percentage loss or gain per years over the last 3 years against its benchmark. It can help you to assess how the fund has been managed in the past and compare it to its benchmark.

Performance is shown after deduction of ongoing charges. Any entry or exit charges are excluded from the calculation.

The base curency of the subfund is USD. Past performance has been calculated in CHF.