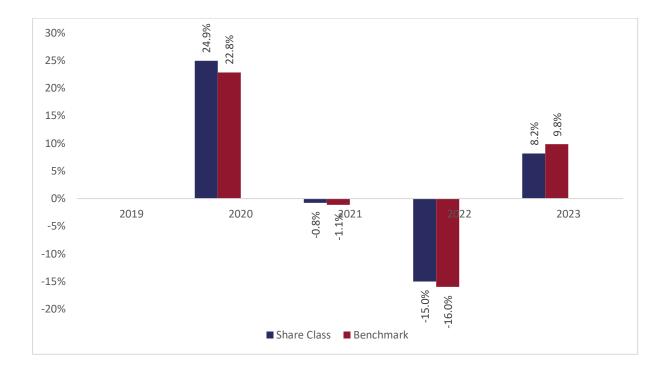

## Past performance chart

## New Capital Global Convertible Bond Fund - USD O Acc (IE00BK9WPZ68)

This document was published on 31-01-2024

Past performance is not a reliable indicator of future performance. Markets could develop very differently in the future. It can help you to assess how the fund has been managed in the past.

This chart shows the fund's performance as the percentage loss or gain per years over the last 4 years against its benchmark. It can help you to assess how the fund has been managed in the past and compare it to its benchmark.

The sub-fund was launched on 05-12-2019. This share class was launched on 05-12-2019.