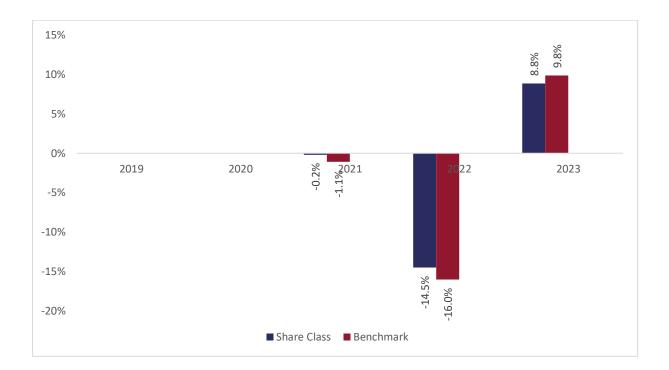

## Past performance chart

## New Capital Global Convertible Bond Fund - USD I Inc (IE00BL0KXM98)

This document was published on 31-01-2024

Past performance is not a reliable indicator of future performance. Markets could develop very differently in the future. It can help you to assess how the fund has been managed in the past.

This chart shows the fund's performance as the percentage loss or gain per years over the last 3 years against its benchmark. It can help you to assess how the fund has been managed in the past and compare it to its benchmark.

Performance is shown after deduction of ongoing charges. Any entry or exit charges are excluded from the calculation.

The base curency of the subfund is USD. Past performance has been calculated in USD.

The sub-fund was launched on 05-12-2019. This share class was launched on 25-03-2020.