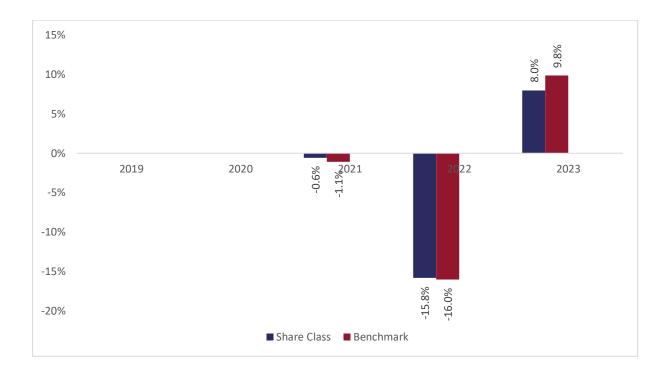

## Past performance chart

## New Capital Global Convertible Bond Fund - GBP Hedged Inc (IE00BL0KY045)

This document was published on 31-01-2024

Past performance is not a reliable indicator of future performance. Markets could develop very differently in the future. It can help you to assess how the fund has been managed in the past.

This chart shows the fund's performance as the percentage loss or gain per years over the last 3 years against its benchmark. It can help you to assess how the fund has been managed in the past and compare it to its benchmark.

Performance is shown after deduction of ongoing charges. Any entry or exit charges are excluded from the calculation.

The base curency of the subfund is USD. Past performance has been calculated in GBP.

The sub-fund was launched on 05-12-2019. This share class was launched on 20-03-2020.