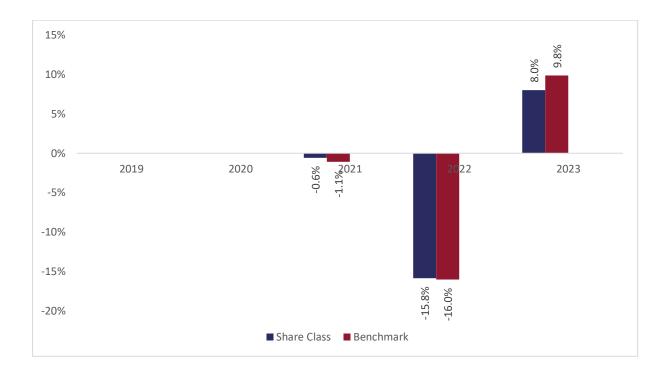

## Past performance chart

## New Capital Global Convertible Bond Fund - GBP Hedged Acc (IE00BK9WQ089)

This document was published on 31-01-2024

Past performance is not a reliable indicator of future performance. Markets could develop very differently in the future. It can help you to assess how the fund has been managed in the past.

This chart shows the fund's performance as the percentage loss or gain per years over the last 3 years against its benchmark. It can help you to assess how the fund has been managed in the past and compare it to its benchmark.

Performance is shown after deduction of ongoing charges. Any entry or exit charges are excluded from the calculation.

The base curency of the subfund is USD. Past performance has been calculated in GBP.

The sub-fund was launched on 05-12-2019. This share class was launched on 20-01-2020.