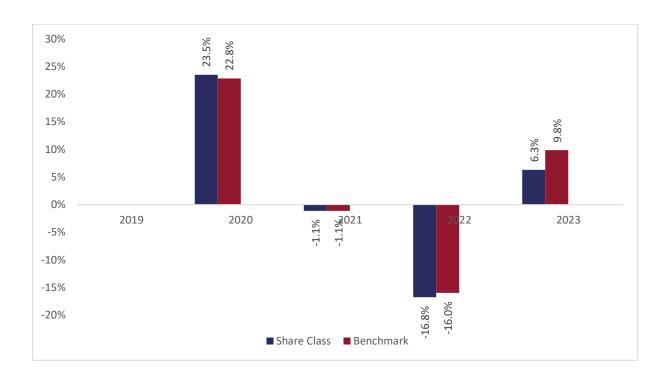

## Past performance chart

## New Capital Global Convertible Bond Fund - EUR Hedged I Acc (IE00BK9WPL23)

This document was published on 31-01-2024

Past performance is not a reliable indicator of future performance. Markets could develop very differently in the future. It can help you to assess how the fund has been managed in the past.

This chart shows the fund's performance as the percentage loss or gain per years over the last 4 years against its benchmark. It can help you to assess how the fund has been managed in the past and compare it to its benchmark.

The sub-fund was launched on 05-12-2019. This share class was launched on 05-12-2019.