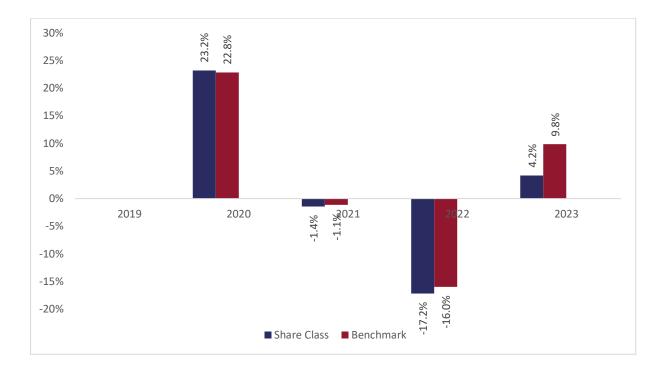

## New Capital Global Convertible Bond Fund - CHF Hedged I Acc (IE00BL0KXT67)

This document was published on 31-01-2024

Past performance is not a reliable indicator of future performance. Markets could develop very differently in the future. It can help you to assess how the fund has been managed in the past.

This chart shows the fund's performance as the percentage loss or gain per years over the last 4 years against its benchmark. It can help you to assess how the fund has been managed in the past and compare it to its benchmark.

Performance is shown after deduction of ongoing charges. Any entry or exit charges are excluded from the calculation.

Past performance has been calculated in CHF.

The sub-fund was launched on 05-12-2019. This share class was launched on 05-12-2019.