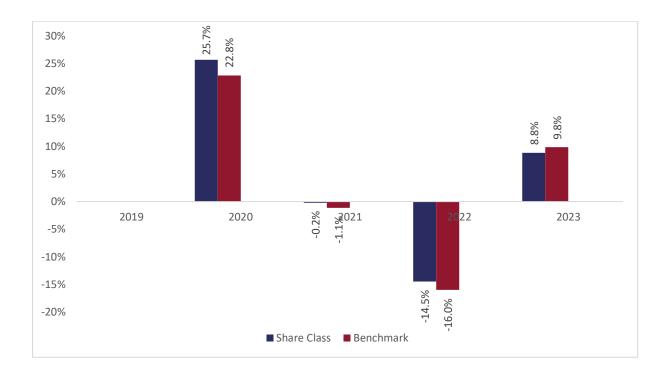

## Past performance chart

## New Capital Global Convertible Bond Fund - USD I Acc (IE00BK9WPH86)

This document was published on 31-01-2024

Past performance is not a reliable indicator of future performance. Markets could develop very differently in the future. It can help you to assess how the fund has been managed in the past.

This chart shows the fund's performance as the percentage loss or gain per years over the last 4 years against its benchmark. It can help you to assess how the fund has been managed in the past and compare it to its benchmark.

Performance is shown after deduction of ongoing charges. Any entry or exit charges are excluded from the calculation.

The base curency of the subfund is USD. Past performance has been calculated in USD.

The sub-fund was launched on 05-12-2019. This share class was launched on 05-12-2019.