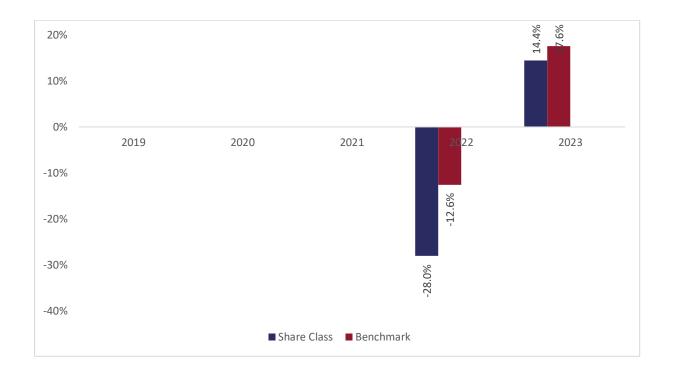

## Past performance chart

## New Capital Europe Future Leaders Fund - USD Hedged N Acc (IE00BK5H1358)

This document was published on 31-01-2024

Past performance is not a reliable indicator of future performance. Markets could develop very differently in the future. It can help you to assess how the fund has been managed in the past.

This chart shows the fund's performance as the percentage loss or gain per years over the last 2 years against its benchmark. It can help you to assess how the fund has been managed in the past and compare it to its benchmark.

Performance is shown after deduction of ongoing charges. Any entry or exit charges are excluded from the calculation.

The base curency of the subfund is EUR. Past performance has been calculated in USD.

The sub-fund was launched on 12-09-2019. This share class was launched on 24-05-2021.