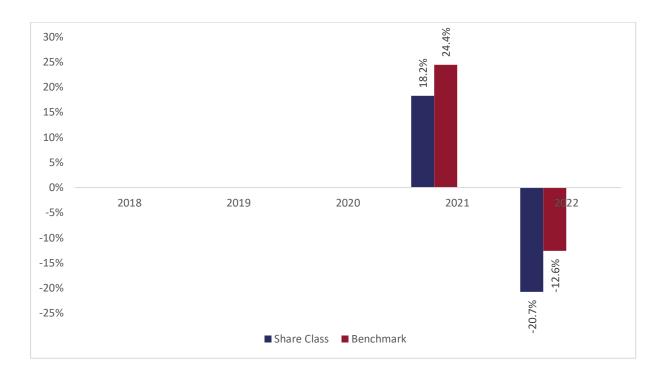

## Past performance chart

New Capital Europe Future Leaders Fund A sub-fund of New Capital UCITS Fund Plc

## New Capital Europe Future Leaders Fund - EUR D Acc (IE00BKLJR049)

This document was published on 31-07-2023

Past performance is not a reliable indicator of future performance. Markets could develop very differently in the future. It can help you to assess how the fund has been managed in the past.

This chart shows the fund's performance as the percentage loss or gain per years over the last 2 years against its benchmark. It can help you to assess how the fund has been managed in the past and compare it to its benchmark.

Performance is shown after deduction of ongoing charges. Any entry or exit charges are excluded from the calculation.

The base curency of the subfund is EUR. Past performance has been calculated in EUR.

The sub-fund was launched on 12-09-2019. This share class was launched on 07-04-2020.