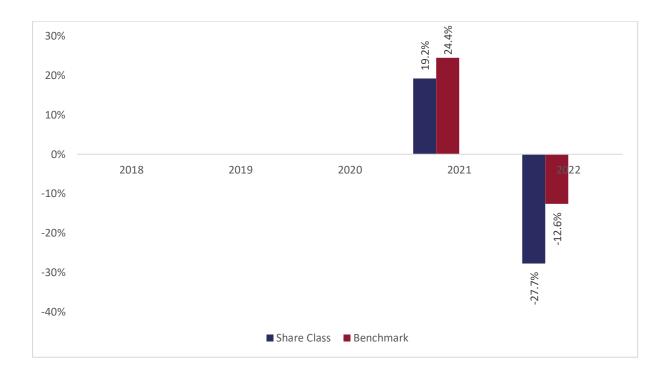

## Past performance chart

New Capital Europe Future Leaders Fund A sub-fund of New Capital UCITS Fund Plc New Capital Europe Future Leaders Fund - USD D Acc (IE00BKLJQZ26)

This document was published on 31-07-2023

Past performance is not a reliable indicator of future performance. Markets could develop very differently in the future. It can help you to assess how the fund has been managed in the past.

This chart shows the fund's performance as the percentage loss or gain per years over the last 2 years against its benchmark. It can help you to assess how the fund has been managed in the past and compare it to its benchmark.

Performance is shown after deduction of ongoing charges. Any entry or exit charges are excluded from the calculation.

The base curency of the subfund is EUR. Past performance has been calculated in USD.

The sub-fund was launched on 12-09-2019. This share class was launched on 03-02-2020.