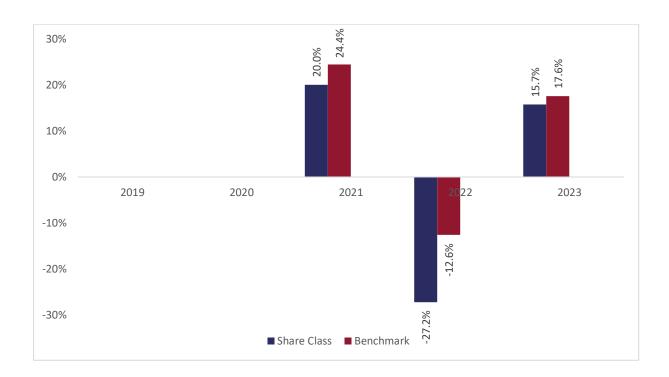

## Past performance chart

New Capital Europe Future Leaders Fund A sub-fund of New Capital UCITS Fund Plc New Capital Europe Future Leaders Fund - USD Hedged A Acc (IE00BK5H1242)

This document was published on 31-01-2024

Past performance is not a reliable indicator of future performance. Markets could develop very differently in the future. It can help you to assess how the fund has been managed in the past.

This chart shows the fund's performance as the percentage loss or gain per years over the last 3 years against its benchmark. It can help you to assess how the fund has been managed in the past and compare it to its benchmark.

Performance is shown after deduction of ongoing charges. Any entry or exit charges are excluded from the calculation.

The base curency of the subfund is EUR. Past performance has been calculated in USD.

The sub-fund was launched on 12-09-2019. This share class was launched on 04-08-2020.