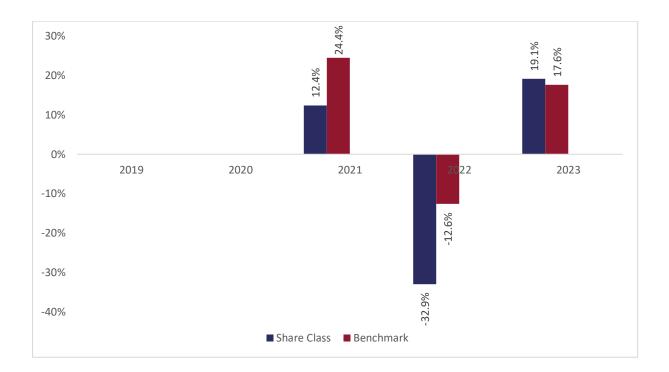

## Past performance chart

## New Capital Europe Future Leaders Fund - USD Unhedged X Acc (IE00BK5H1135)

This document was published on 31-01-2024

Past performance is not a reliable indicator of future performance. Markets could develop very differently in the future. It can help you to assess how the fund has been managed in the past.

This chart shows the fund's performance as the percentage loss or gain per years over the last 3 years against its benchmark. It can help you to assess how the fund has been managed in the past and compare it to its benchmark.

Performance is shown after deduction of ongoing charges. Any entry or exit charges are excluded from the calculation.

The base curency of the subfund is EUR. Past performance has been calculated in USD.

The sub-fund was launched on 12-09-2019. This share class was launched on 05-03-2020.