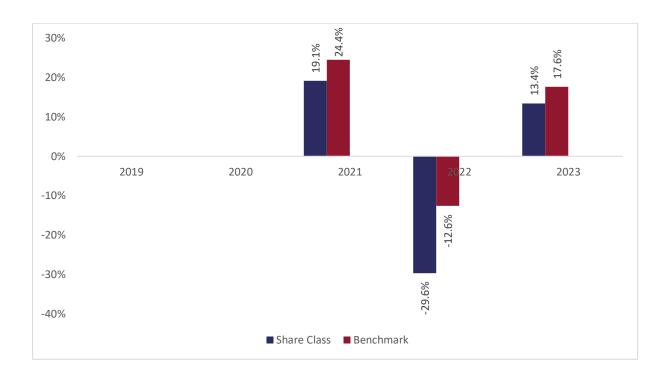

## Past performance chart

New Capital Europe Future Leaders Fund A sub-fund of New Capital UCITS Fund Plc

New Capital Europe Future Leaders Fund - EUR O Inc (IE00BK5H0T49)

This document was published on 31-01-2024

Past performance is not a reliable indicator of future performance. Markets could develop very differently in the future. It can help you to assess how the fund has been managed in the past.

This chart shows the fund's performance as the percentage loss or gain per years over the last 3 years against its benchmark. It can help you to assess how the fund has been managed in the past and compare it to its benchmark.

Performance is shown after deduction of ongoing charges. Any entry or exit charges are excluded from the calculation.

The base curency of the subfund is EUR. Past performance has been calculated in EUR.

The sub-fund was launched on 12-09-2019. This share class was launched on 09-07-2020.