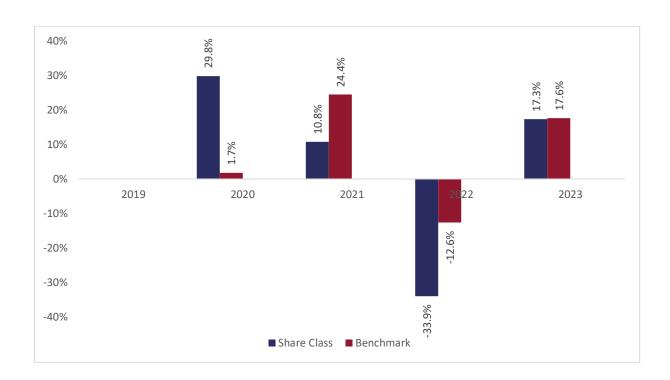

## Past performance chart

New Capital Europe Future Leaders Fund A sub-fund of New Capital UCITS Fund Plc New Capital Europe Future Leaders Fund - USD Unhedged O Acc (IE00BK5H0Z09)

This document was published on 31-01-2024

Past performance is not a reliable indicator of future performance. Markets could develop very differently in the future. It can help you to assess how the fund has been managed in the past.

This chart shows the fund's performance as the percentage loss or gain per years over the last 4 years against its benchmark. It can help you to assess how the fund has been managed in the past and compare it to its benchmark.

Performance is shown after deduction of ongoing charges. Any entry or exit charges are excluded from the calculation.

The base curency of the subfund is EUR. Past performance has been calculated in USD.

The sub-fund was launched on 12-09-2019. This share class was launched on 20-12-2019.