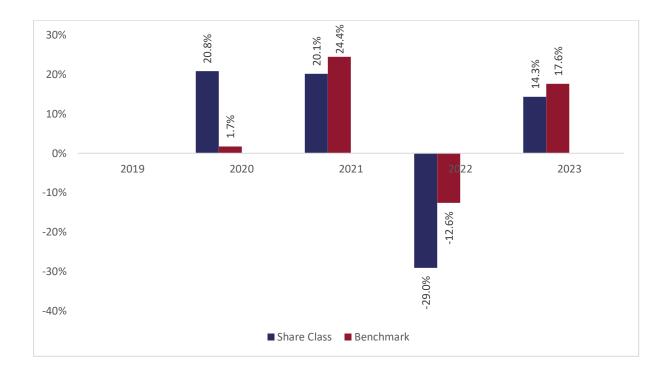

## Past performance chart

## New Capital Europe Future Leaders Fund - EUR SD Acc (IE00BK5H0P01)

This document was published on 31-01-2024

Past performance is not a reliable indicator of future performance. Markets could develop very differently in the future. It can help you to assess how the fund has been managed in the past.

This chart shows the fund's performance as the percentage loss or gain per years over the last 4 years against its benchmark. It can help you to assess how the fund has been managed in the past and compare it to its benchmark.

The sub-fund was launched on 12-09-2019. This share class was launched on 12-09-2019.