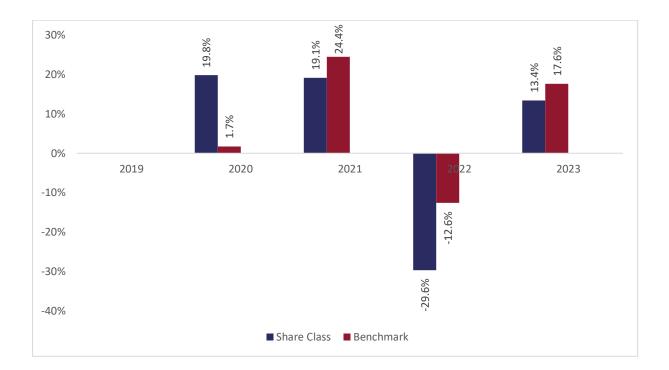

## Past performance chart

## New Capital Europe Future Leaders Fund - EUR O Acc (IE00BK5H0R25)

This document was published on 31-01-2024

Past performance is not a reliable indicator of future performance. Markets could develop very differently in the future. It can help you to assess how the fund has been managed in the past.

This chart shows the fund's performance as the percentage loss or gain per years over the last 4 years against its benchmark. It can help you to assess how the fund has been managed in the past and compare it to its benchmark.

The sub-fund was launched on 12-09-2019. This share class was launched on 12-09-2019.