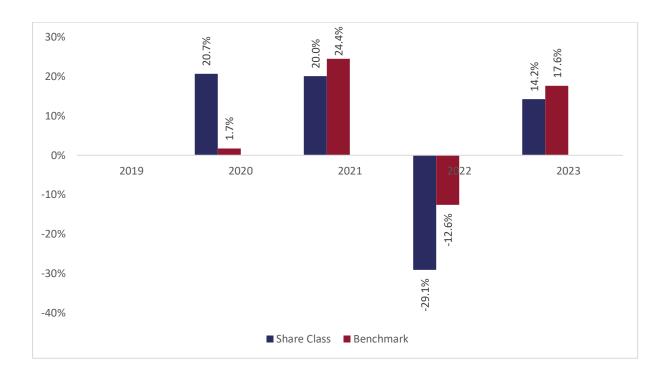

## Past performance chart

New Capital Europe Future Leaders Fund

A sub-fund of New Capital UCITS Fund Plc

## New Capital Europe Future Leaders Fund - EUR I Acc (IE00BK5H0Q18)

This document was published on 31-01-2024

Past performance is not a reliable indicator of future performance. Markets could develop very differently in the future. It can help you to assess how the fund has been managed in the past.

This chart shows the fund's performance as the percentage loss or gain per years over the last 4 years against its benchmark. It can help you to assess how the fund has been managed in the past and compare it to its benchmark.

Performance is shown after deduction of ongoing charges. Any entry or exit charges are excluded from the calculation.

Past performance has been calculated in EUR.

The sub-fund was launched on 12-09-2019. This share class was launched on 12-09-2019.