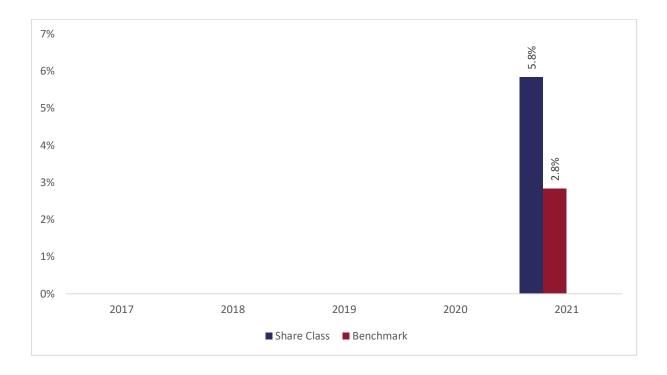

## Past performance chart

New Capital US Small Cap Growth Fund A sub-fund of New Capital UCITS Fund Plc New Capital US Small Cap Growth Fund - EUR D Acc (IE00BKLJRS24)

This document was published on 31-07-2023

Past performance is not a reliable indicator of future performance. Markets could develop very differently in the future. It can help you to assess how the fund has been managed in the past.

This chart shows the fund's performance as the percentage loss or gain per years over the last 1 years against its benchmark. It can help you to assess how the fund has been managed in the past and compare it to its benchmark.

Performance is shown after deduction of ongoing charges. Any entry or exit charges are excluded from the calculation.

The base curency of the subfund is USD. Past performance has been calculated in EUR.

The sub-fund was launched on 09-12-2016. This share class was launched on 14-12-2020.