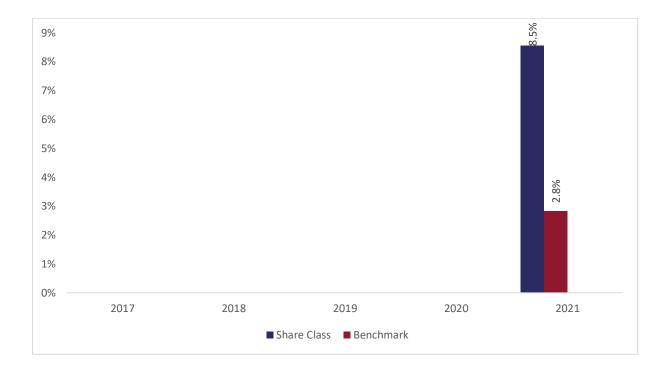

## Past performance chart

## New Capital US Small Cap Growth Fund - USD D Acc (IE00BKLJRR17)

This document was published on 31-07-2023

Past performance is not a reliable indicator of future performance. Markets could develop very differently in the future. It can help you to assess how the fund has been managed in the past.

This chart shows the fund's performance as the percentage loss or gain per years over the last 1 years against its benchmark. It can help you to assess how the fund has been managed in the past and compare it to its benchmark.

The sub-fund was launched on 09-12-2016. This share class was launched on 18-11-2020.