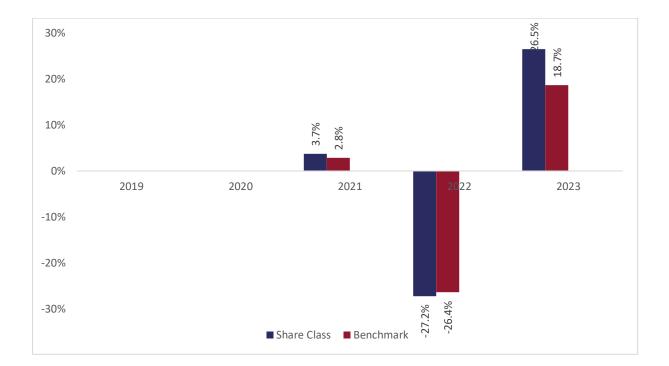

## Past performance chart

## New Capital US Small Cap Growth Fund - USD N Acc (IE00BJYJDT50)

This document was published on 31-01-2024

Past performance is not a reliable indicator of future performance. Markets could develop very differently in the future. It can help you to assess how the fund has been managed in the past.

This chart shows the fund's performance as the percentage loss or gain per years over the last 3 years against its benchmark. It can help you to assess how the fund has been managed in the past and compare it to its benchmark.

Performance is shown after deduction of ongoing charges. Any entry or exit charges are excluded from the calculation.

The base curency of the subfund is USD. Past performance has been calculated in USD.

The sub-fund was launched on 09-12-2016. This share class was launched on 11-11-2020.