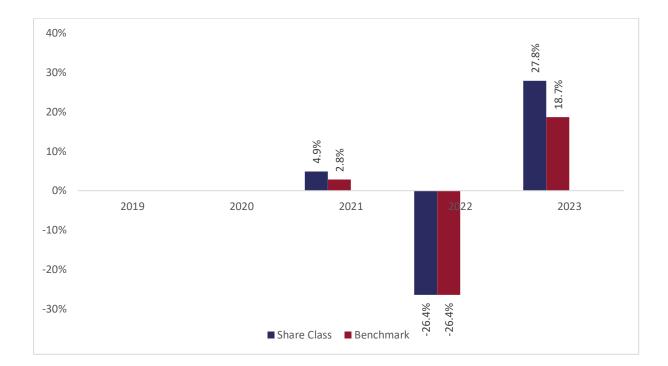

## Past performance chart

## New Capital US Small Cap Growth Fund - USD A Acc (IE00BJYJDS44)

This document was published on 31-01-2024

Past performance is not a reliable indicator of future performance. Markets could develop very differently in the future. It can help you to assess how the fund has been managed in the past.

This chart shows the fund's performance as the percentage loss or gain per years over the last 3 years against its benchmark. It can help you to assess how the fund has been managed in the past and compare it to its benchmark.

Performance is shown after deduction of ongoing charges. Any entry or exit charges are excluded from the calculation.

The base curency of the subfund is USD. Past performance has been calculated in USD.

The sub-fund was launched on 09-12-2016. This share class was launched on 27-10-2020.