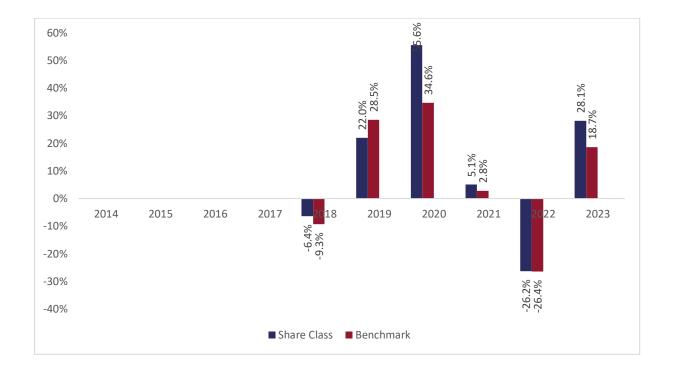

## Past performance chart

## New Capital US Small Cap Growth Fund - USD O Acc (IE00BYX8VL67)

This document was published on 31-01-2024

Past performance is not a reliable indicator of future performance. Markets could develop very differently in the future. It can help you to assess how the fund has been managed in the past.

This chart shows the fund's performance as the percentage loss or gain per years over the last 6 years against its benchmark. It can help you to assess how the fund has been managed in the past and compare it to its benchmark.

Performance is shown after deduction of ongoing charges. Any entry or exit charges are excluded from the calculation.

The base curency of the subfund is USD. Past performance has been calculated in USD.

The sub-fund was launched on 09-12-2016. This share class was launched on 12-04-2017.