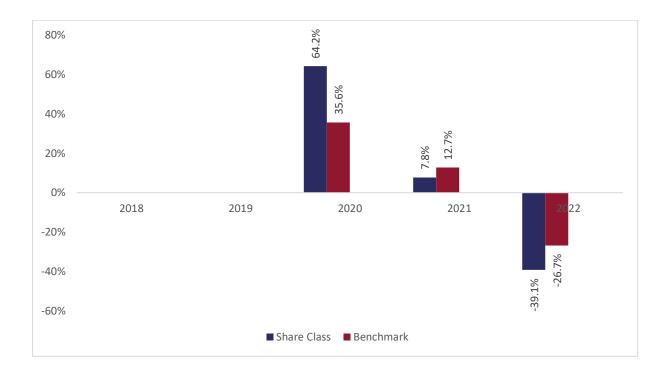

## Past performance chart

## New Capital US Future Leaders Fund - USD D Acc (IE00BKLJRV52)

This document was published on 31-07-2023

Past performance is not a reliable indicator of future performance. Markets could develop very differently in the future. It can help you to assess how the fund has been managed in the past.

This chart shows the fund's performance as the percentage loss or gain per years over the last 3 years against its benchmark. It can help you to assess how the fund has been managed in the past and compare it to its benchmark.

Performance is shown after deduction of ongoing charges. Any entry or exit charges are excluded from the calculation.

The base curency of the subfund is USD. Past performance has been calculated in USD.

The sub-fund was launched on 08-08-2018. This share class was launched on 10-12-2019.