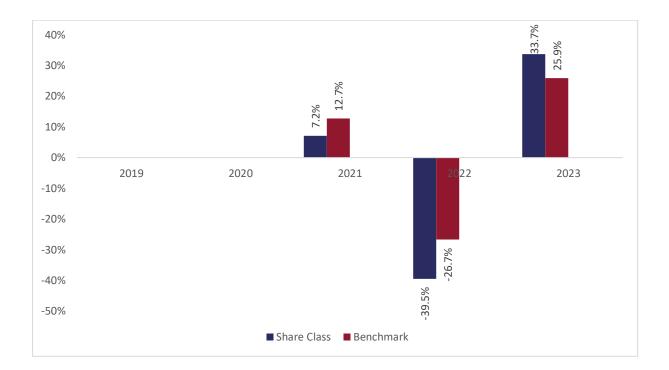

## Past performance chart

## New Capital US Future Leaders Fund - USD N Acc (IE00BJYJF114)

This document was published on 31-01-2024

Past performance is not a reliable indicator of future performance. Markets could develop very differently in the future. It can help you to assess how the fund has been managed in the past.

This chart shows the fund's performance as the percentage loss or gain per years over the last 3 years against its benchmark. It can help you to assess how the fund has been managed in the past and compare it to its benchmark.

Performance is shown after deduction of ongoing charges. Any entry or exit charges are excluded from the calculation.

The base curency of the subfund is USD. Past performance has been calculated in USD.

The sub-fund was launched on 08-08-2018. This share class was launched on 22-01-2020.