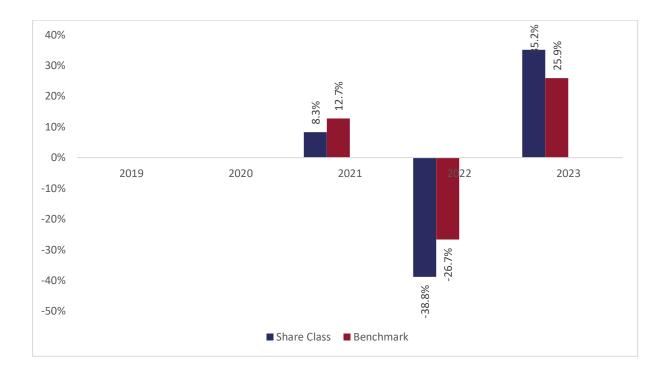

## Past performance chart

## New Capital US Future Leaders Fund - USD A Acc (IE00BJYJF007)

This document was published on 31-01-2024

Past performance is not a reliable indicator of future performance. Markets could develop very differently in the future. It can help you to assess how the fund has been managed in the past.

This chart shows the fund's performance as the percentage loss or gain per years over the last 3 years against its benchmark. It can help you to assess how the fund has been managed in the past and compare it to its benchmark.

Performance is shown after deduction of ongoing charges. Any entry or exit charges are excluded from the calculation.

The base curency of the subfund is USD. Past performance has been calculated in USD.

The sub-fund was launched on 08-08-2018. This share class was launched on 05-03-2020.