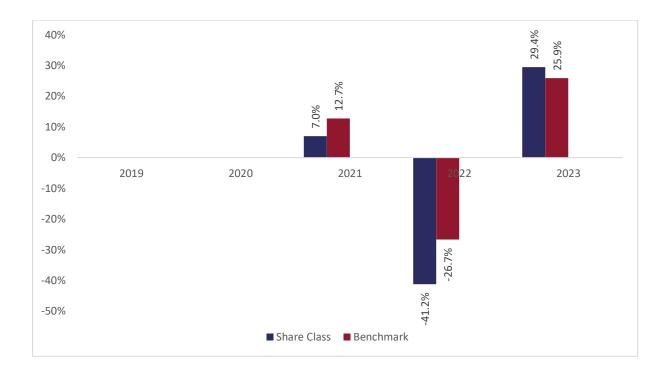

## Past performance chart

## New Capital US Future Leaders Fund - CHF Hedged O Acc (IE00BF2SJF48)

This document was published on 31-01-2024

Past performance is not a reliable indicator of future performance. Markets could develop very differently in the future. It can help you to assess how the fund has been managed in the past.

This chart shows the fund's performance as the percentage loss or gain per years over the last 3 years against its benchmark. It can help you to assess how the fund has been managed in the past and compare it to its benchmark.

Performance is shown after deduction of ongoing charges. Any entry or exit charges are excluded from the calculation.

The base curency of the subfund is USD. Past performance has been calculated in CHF.

The sub-fund was launched on 08-08-2018. This share class was launched on 06-10-2020.