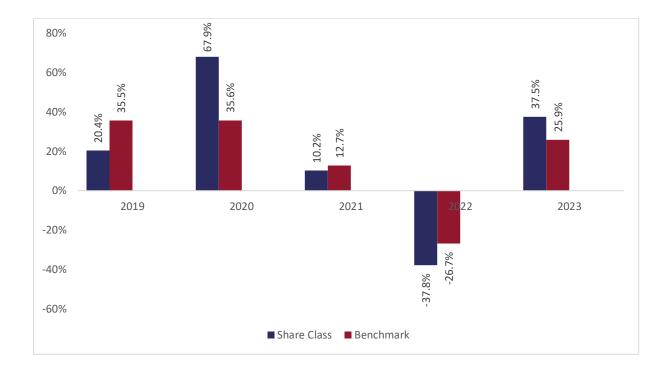

## Past performance chart

## New Capital US Future Leaders Fund - USD X Acc (IE00BF2SJ878)

This document was published on 31-01-2024

Past performance is not a reliable indicator of future performance. Markets could develop very differently in the future. It can help you to assess how the fund has been managed in the past.

This chart shows the fund's performance as the percentage loss or gain per years over the last 5 years against its benchmark. It can help you to assess how the fund has been managed in the past and compare it to its benchmark.

Performance is shown after deduction of ongoing charges. Any entry or exit charges are excluded from the calculation.

The base curency of the subfund is USD. Past performance has been calculated in USD.

The sub-fund was launched on 08-08-2018. This share class was launched on 06-09-2018.