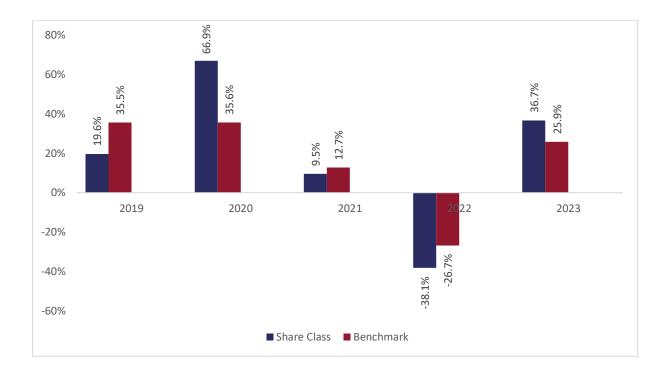

## Past performance chart

## New Capital US Future Leaders Fund - USD SD Acc (IE00BF2SJ761)

This document was published on 31-01-2024

Past performance is not a reliable indicator of future performance. Markets could develop very differently in the future. It can help you to assess how the fund has been managed in the past.

This chart shows the fund's performance as the percentage loss or gain per years over the last 5 years against its benchmark. It can help you to assess how the fund has been managed in the past and compare it to its benchmark.

Performance is shown after deduction of ongoing charges. Any entry or exit charges are excluded from the calculation.

The base curency of the subfund is USD. Past performance has been calculated in USD.