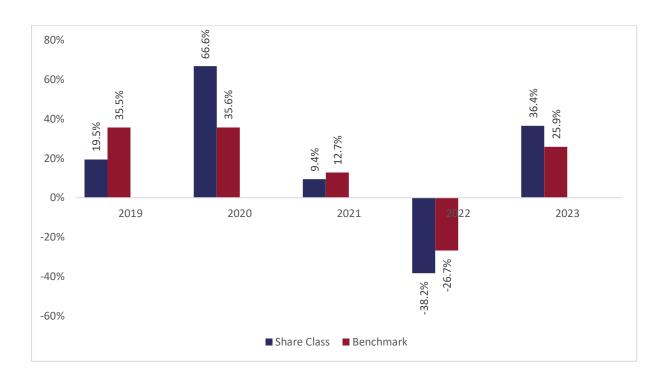

## Past performance chart

New Capital US Future Leaders Fund A sub-fund of New Capital UCITS Fund Plc New Capital US Future Leaders Fund - USD I Acc (IE00BF2SJ654)

This document was published on 31-01-2024

Past performance is not a reliable indicator of future performance. Markets could develop very differently in the future. It can help you to assess how the fund has been managed in the past.

This chart shows the fund's performance as the percentage loss or gain per years over the last 5 years against its benchmark. It can help you to assess how the fund has been managed in the past and compare it to its benchmark.

Performance is shown after deduction of ongoing charges. Any entry or exit charges are excluded from the calculation.

The base curency of the subfund is USD. Past performance has been calculated in USD.