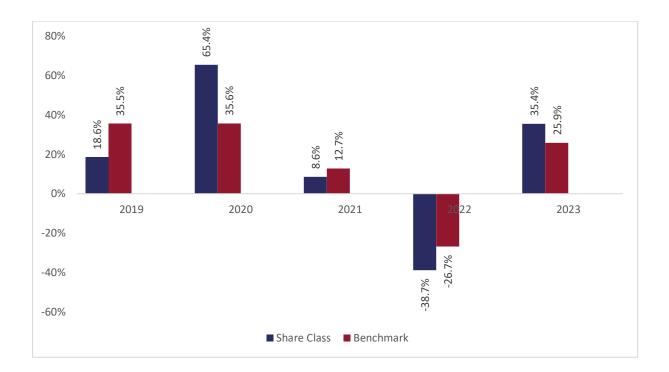

## Past performance chart

## New Capital US Future Leaders Fund - USD O Acc (IE00BF2SJ548)

This document was published on 31-01-2024

Past performance is not a reliable indicator of future performance. Markets could develop very differently in the future. It can help you to assess how the fund has been managed in the past.

This chart shows the fund's performance as the percentage loss or gain per years over the last 5 years against its benchmark. It can help you to assess how the fund has been managed in the past and compare it to its benchmark.

Performance is shown after deduction of ongoing charges. Any entry or exit charges are excluded from the calculation.

Past performance has been calculated in USD.

The sub-fund was launched on 08-08-2018. This share class was launched on 08-08-2018.