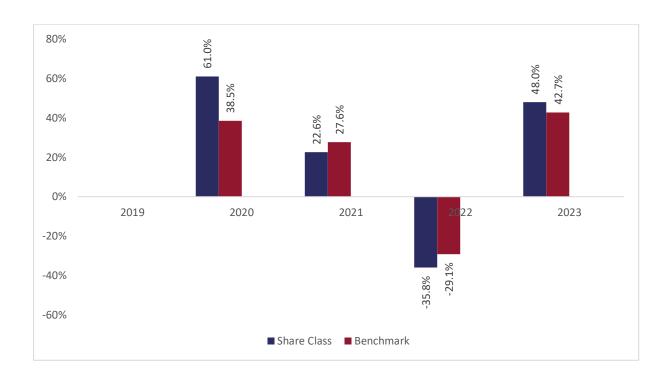

This chart shows the fund's performance as the percentage loss or gain per years over the last 4 years against its benchmark. It can help you to assess how the fund has been managed in the past and compare it to its benchmark.

Performance is shown after deduction of ongoing charges. Any entry or exit charges are excluded from the calculation.

The base curency of the subfund is USD. Past performance has been calculated in USD.

The sub-fund was launched on 26-07-2010. This share class was launched on 01-10-2019.