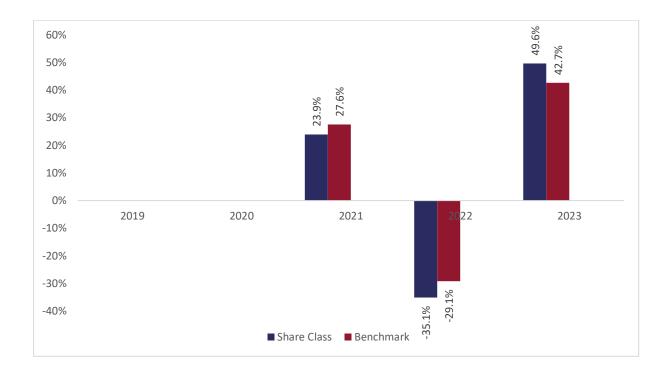

## Past performance chart

## New Capital US Growth Fund - USD A Acc (IE00BJYJF221)

This document was published on 31-01-2024

Past performance is not a reliable indicator of future performance. Markets could develop very differently in the future. It can help you to assess how the fund has been managed in the past.

This chart shows the fund's performance as the percentage loss or gain per years over the last 3 years against its benchmark. It can help you to assess how the fund has been managed in the past and compare it to its benchmark.

Performance is shown after deduction of ongoing charges. Any entry or exit charges are excluded from the calculation.

The base curency of the subfund is USD. Past performance has been calculated in USD.

The sub-fund was launched on 26-07-2010. This share class was launched on 06-02-2020.