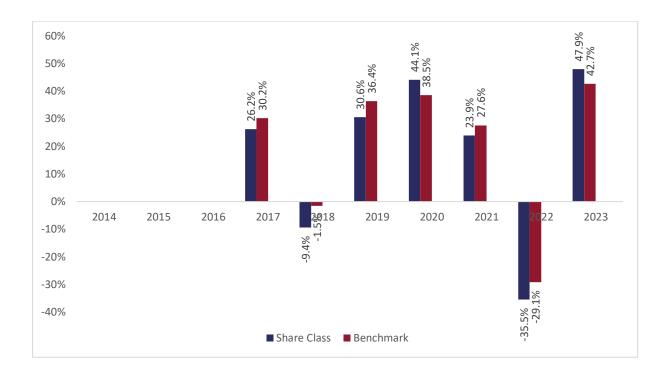

## Past performance chart

## New Capital US Growth Fund - HKD Hedged O Acc (IE00BDGSPV42)

This document was published on 31-01-2024

Past performance is not a reliable indicator of future performance. Markets could develop very differently in the future. It can help you to assess how the fund has been managed in the past.

This chart shows the fund's performance as the percentage loss or gain per years over the last 7 years against its benchmark. It can help you to assess how the fund has been managed in the past and compare it to its benchmark.

Performance is shown after deduction of ongoing charges. Any entry or exit charges are excluded from the calculation.

The base curency of the subfund is USD. Past performance has been calculated in HKD.

The sub-fund was launched on 26-07-2010. This share class was launched on 13-10-2016.