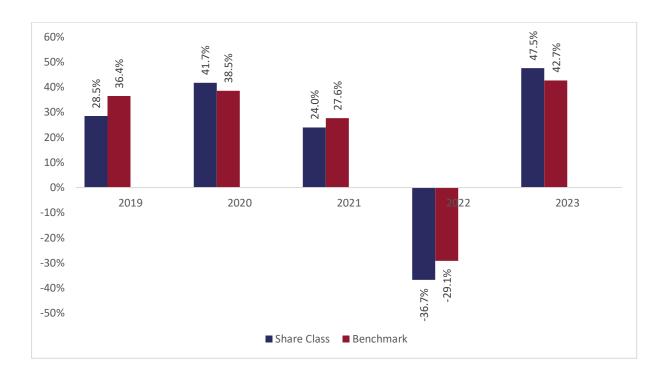

## Past performance chart

New Capital US Growth Fund A sub-fund of New Capital UCITS Fund Plc

## New Capital US Growth Fund - EUR Hedged I Acc (IE00BDGNWG39)

This document was published on 31-01-2024

Past performance is not a reliable indicator of future performance. Markets could develop very differently in the future. It can help you to assess how the fund has been managed in the past.

This chart shows the fund's performance as the percentage loss or gain per years over the last 5 years against its benchmark. It can help you to assess how the fund has been managed in the past and compare it to its benchmark.

Performance is shown after deduction of ongoing charges. Any entry or exit charges are excluded from the calculation.

The base curency of the subfund is USD. Past performance has been calculated in EUR.