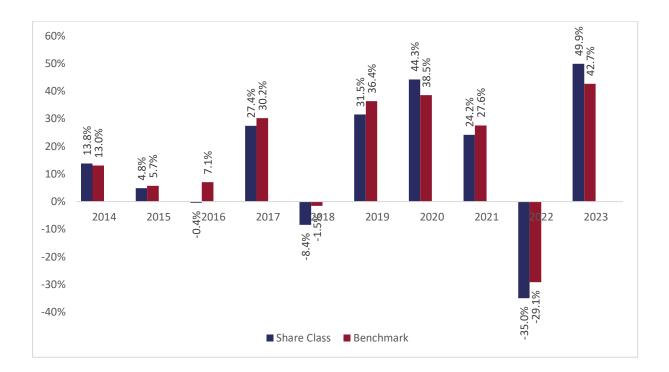

## Past performance chart

## New Capital US Growth Fund - USD O Acc (IE00B3PHBL43)

This document was published on 31-01-2024

Past performance is not a reliable indicator of future performance. Markets could develop very differently in the future. It can help you to assess how the fund has been managed in the past.

This chart shows the fund's performance as the percentage loss or gain per years over the last 10 years against its benchmark.

It can help you to assess how the fund has been managed in the past and compare it to its benchmark.

Performance is shown after deduction of ongoing charges. Any entry or exit charges are excluded from the calculation.

The base curency of the subfund is USD. Past performance has been calculated in USD.